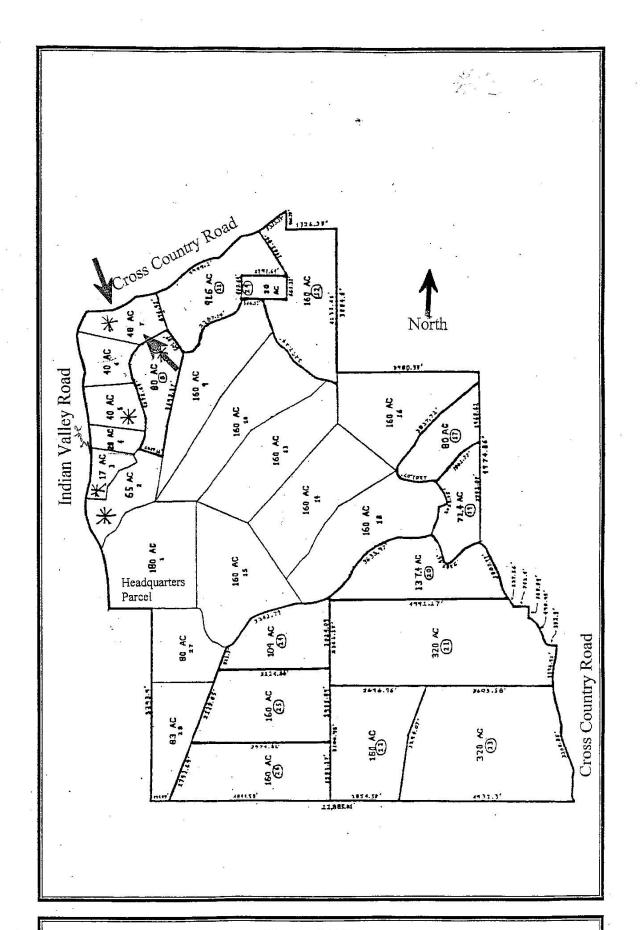

#### #183467

**Location:** South Monterey

County

**Size:** 46+/- Acres

**APN:** 424-421-007

**Zoning:** F/160 and PG/160

Terms: Cash, CTNL

**Showing:** Vacant, get map

Each office is independently owned and operated.

Parcel Map